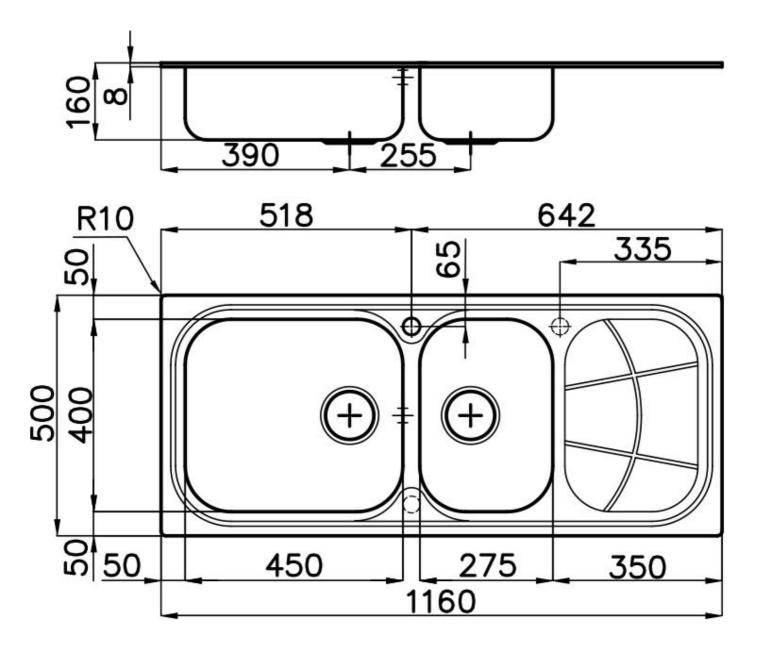

#### **DETAILS**

| Edge/Installation Type | Standard (8 mm Edge)                                            |
|------------------------|-----------------------------------------------------------------|
| Finish                 | Foster brushed                                                  |
| Material               | AISI 304 stainless steel                                        |
| Texture                | Foster brushed                                                  |
| Base                   | 90 cm                                                           |
| Dimensions             | 1160 x 500 mm                                                   |
| Standard fittings      | Fixing hooks, gasket, drain, overflow and siphon, boxed packing |
| Mixer holes            | 1 standard hole - 2nd and 3rd on request                        |
| Built-in hole          | 1140 x 480 mm                                                   |
|                        |                                                                 |

| Drainer                   | Yes                                                                                                                                                                                                                                                    |
|---------------------------|--------------------------------------------------------------------------------------------------------------------------------------------------------------------------------------------------------------------------------------------------------|
| Width                     | 116 cm                                                                                                                                                                                                                                                 |
| Bowl dimension            | 450x400 + 275x400mm                                                                                                                                                                                                                                    |
| Number of bowls           | 2 bowls                                                                                                                                                                                                                                                |
| Waste fitting             | 3,5" drain                                                                                                                                                                                                                                             |
| FEATURES                  |                                                                                                                                                                                                                                                        |
| 2nd/3rd hole availaible   | The sink can be customized with the execution on request of additional holes, usable for double-hole mixers, for remote controlled drains or for the installation of soap dispensers. The positions are marked on the drawings with dotted line holes. |
| Added value               | Foster uses steel thicknesses higher than those used on average by other manufacturers. This is how, thanks to our long experience, we know how to make sinks of superior quality and with a better resistance to aging.                               |
| Basket 3,5" waste fitting | The drain is equipped with a large 3.5" drain, with the practical basket cap that prevents the discharge of solid parts.                                                                                                                               |
| Sliding brackets          |                                                                                                                                                                                                                                                        |