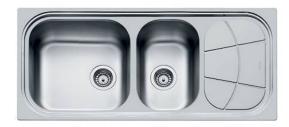

# **Sink Big Bowl**

Bowl on the left Kitchen Sinks Code: 1512 202

#### **DETAILS**

| Edge/Installation Type | Standard (8 mm Edge)                                            |
|------------------------|-----------------------------------------------------------------|
| Finish                 | Foster brushed                                                  |
| Material               | AISI 304 stainless steel                                        |
| Texture                | Foster brushed                                                  |
| Base                   | 90 cm                                                           |
| Dimensions             | 1160 x 500 mm                                                   |
| Standard fittings      | Fixing hooks, gasket, drain, overflow and siphon, boxed packing |
| Mixer holes            | 1 standard hole - 2nd and 3rd on request                        |
| Built-in hole          | 1140 x 480 mm                                                   |
|                        |                                                                 |

| Drainer                   | Yes                                                                                                                                                                                                                                                    |
|---------------------------|--------------------------------------------------------------------------------------------------------------------------------------------------------------------------------------------------------------------------------------------------------|
| Width                     | 116 cm                                                                                                                                                                                                                                                 |
| Bowl dimension            | 450x400 + 275x400mm                                                                                                                                                                                                                                    |
| Number of bowls           | 2 bowls                                                                                                                                                                                                                                                |
| Waste fitting             | 3,5" drain                                                                                                                                                                                                                                             |
| FEATURES                  |                                                                                                                                                                                                                                                        |
| 2nd/3rd hole availaible   | The sink can be customized with the execution on request of additional holes, usable for double-hole mixers, for remote controlled drains or for the installation of soap dispensers. The positions are marked on the drawings with dotted line holes. |
| Added value               | Foster uses steel thicknesses higher than those used on average by other manufacturers. This is how, thanks to our long experience, we know how to make sinks of superior quality and with a better resistance to aging.                               |
| Basket 3,5" waste fitting | The drain is equipped with a large 3.5" drain, with the practical basket cap that prevents the discharge of solid parts.                                                                                                                               |
| Sliding brackets          |                                                                                                                                                                                                                                                        |